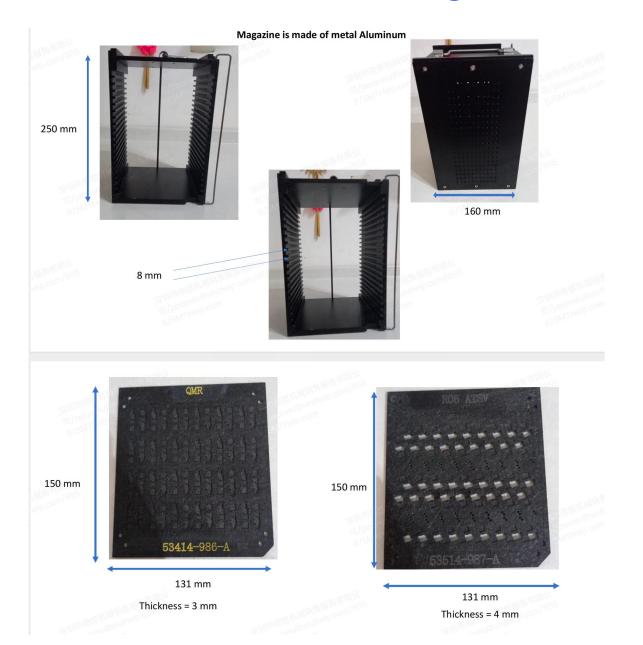

### Customer's Magazine and Pallet







# SL600A Magazine Loader for Semiconductor Production

**Automatic Operation:** Reduces manual labor and streamlines processes.

**Versatile Compatibility:** Accommodates magazines with dimensions ranging from 110mm to 350mm in length, 50mm to 150mm in width, and 80mm to 250mm in height.

**Programmable Control:** PLC program and a user-friendly touch screen interface for easy setup and monitoring.

**Seamless Integration:** Standard (SMEMA) online information signals for smooth communication with other SMT equipment.

**Efficient Handling:** Capacity to hold three full magazines, minimizing downtime for replacements.



#### SU600A Magazine Unloader



Technical Specifications:

Board Size: 80x50 mm to 350x150 mm Working Height: 900 ± 20 mm (standard)

Board Loading/Unloading Time: