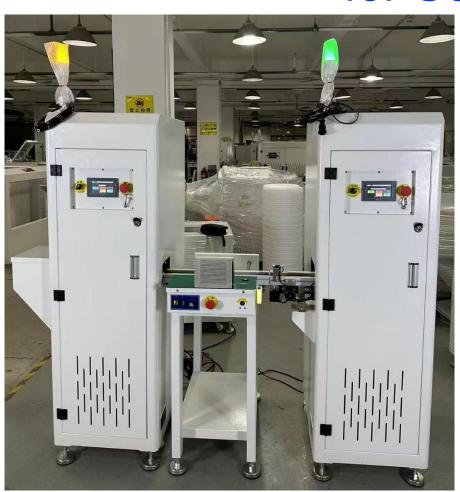

## SL600A Magazine loader SU600A Magazine Unloader for Semiconductor Production

**Increased Efficiency:** Automates magazine loading, freeing up operators for more complex tasks.

**Faster Cycle Times:** Processes boards at a rate of approximately 6 seconds per board, boosting throughput.